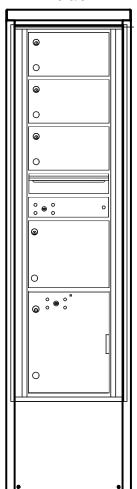

## **Elevation Dimensions**

4C16S-04-D

U.S. MAIL SUPPLY
America's Mailbox Headquarters

262-782-6510 Toll Free: 800-571-0147

1553 E. Racine Ave. Waukesha, WI 53186

1. Models Used: (1)4C16S-04-D

2. Installation: depot

## **4C DOOR SIZES**

2 High tenant: 6-1/2" H x 12" W 1 High outgoing: 6-1/2" H x 12" W 3 High tenant: 10" H x 12" W 15 inch high parcel: 15" H x 12" W PROJECT NAME: USMS

PROJECT NAME: USMS

PROJECT NAME: USMS