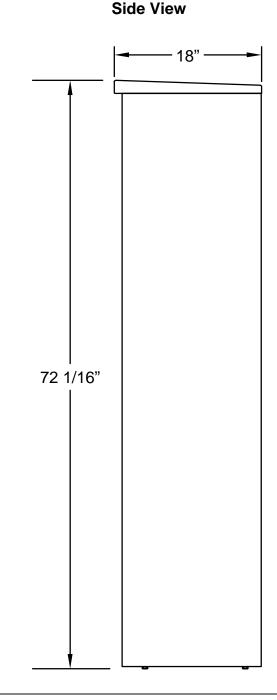

## **Elevation Dimensions**

4C16S-04-D

U.S. MAIL SUPPLY
America's Mailbox Headquarters

262-782-6510 Toll Free: 800-571-0147

1553 E. Racine Ave. Waukesha, WI 53186

1. Models Used: (1)4C16S-04-D

2. Installation: depot

3. 4C Finish: tbd, Depot Color: tbd

4. Locks: Standard

5. Door ld: tbd

6. Matching Standard Attached Trim